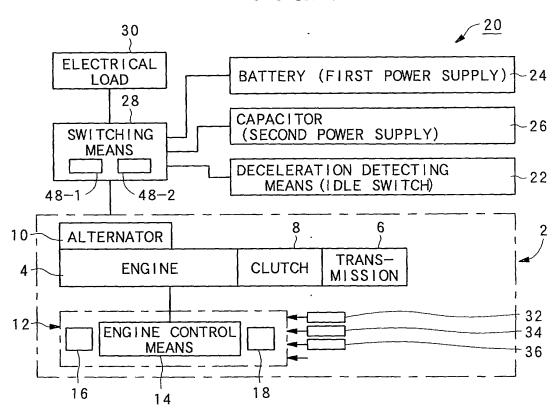

Serial No.: Unknown Docket No.: Saigoh C289

2/8

FIG.2
OPERATION OF 12V REGENERATION AND CAPACITOR

Serial No.: Unknown Docket No.: Saigoh C289

4/8